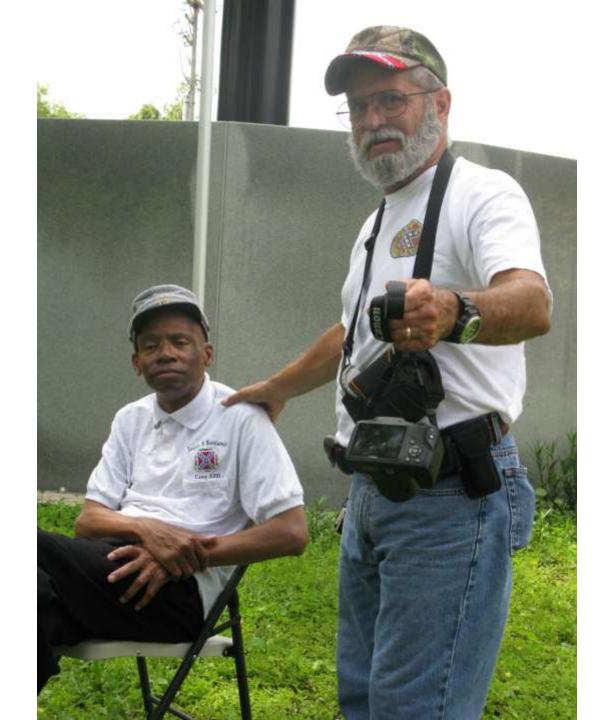

ONEEDERATE

We were met by Black Confederate patriot, Al McCray.

Al gave us a brief and thought-provoking commentary on the events of recent days.

DRPORATIONS