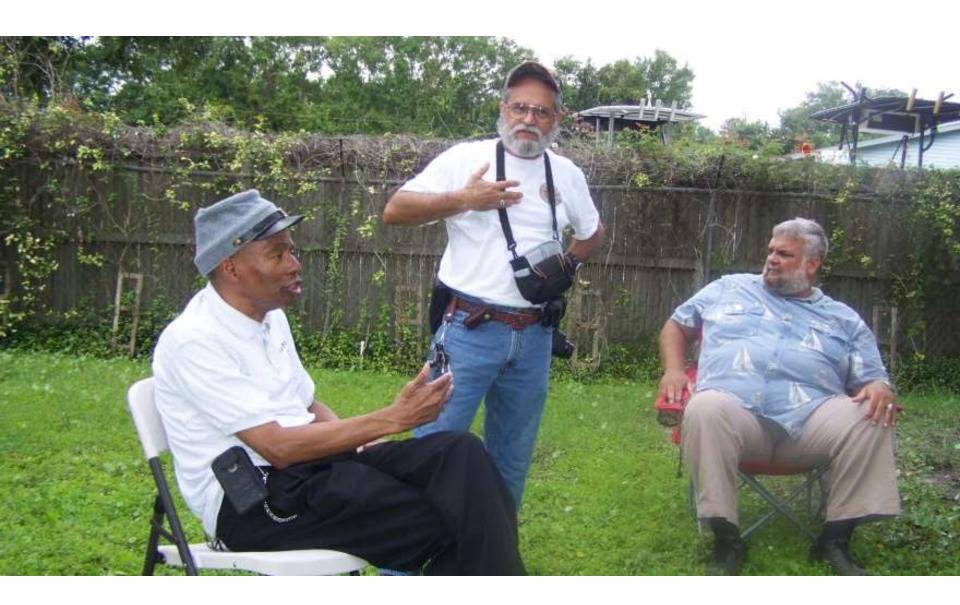

ONEEDERATE

We were met by Black Confederate patriot, Al McCray.

Al gave us a brief and thought-provoking commentary on the events of recent days.

DRPORATIONS