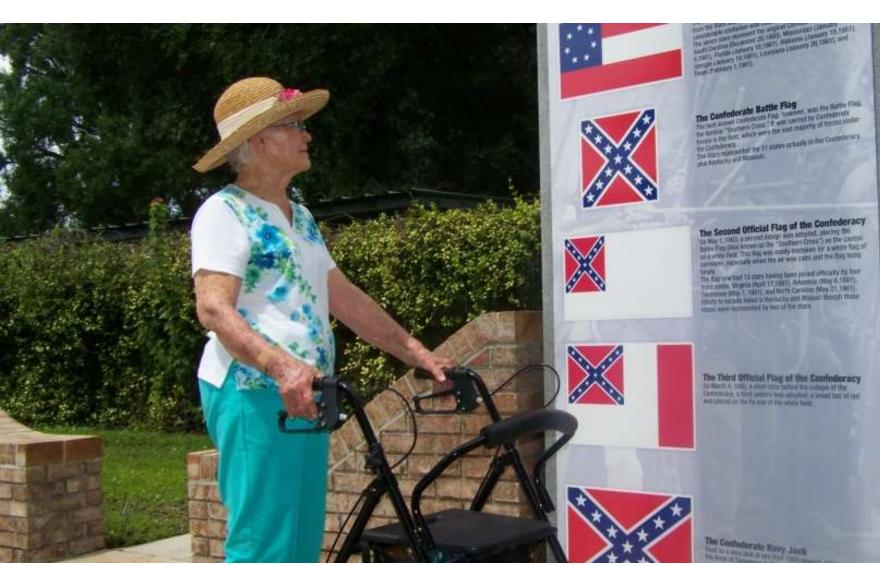

The Second Official Flag of the Coshederary Inc. Second Second Second Second Second Second Se

The Third Official Flag of the Confederacy In Mech 3, 1985, a start time tensor the collaps of the Contentions, a 6 and patter and unsafet 2 along the street and placet as for the set of the when field

The Coolederate Rany Jack Start as in tere Jock in the limit Unit from the American in the American Constantian to December 1988

n Eterans

S & MARINES

ENSE OF THEIR HOMELAND WHO STROVE TO PROTECT HONAL LIBERTY & FREEDOM