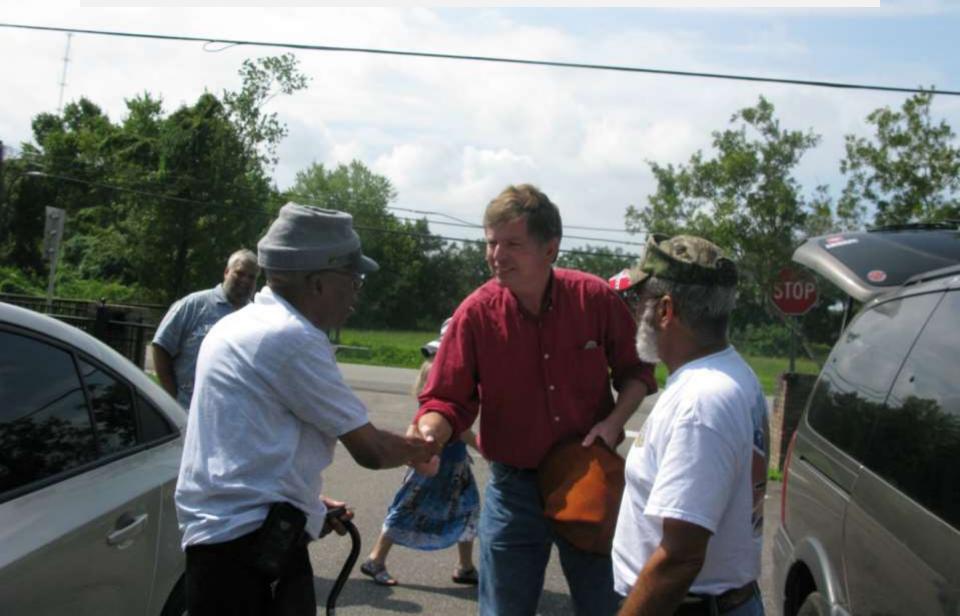

ONEEDERATE

We were met by Black Confederate patriot, Al McCray.

Al gave us a brief and thought-provoking commentary on the events of recent days.

DRPORATIONS