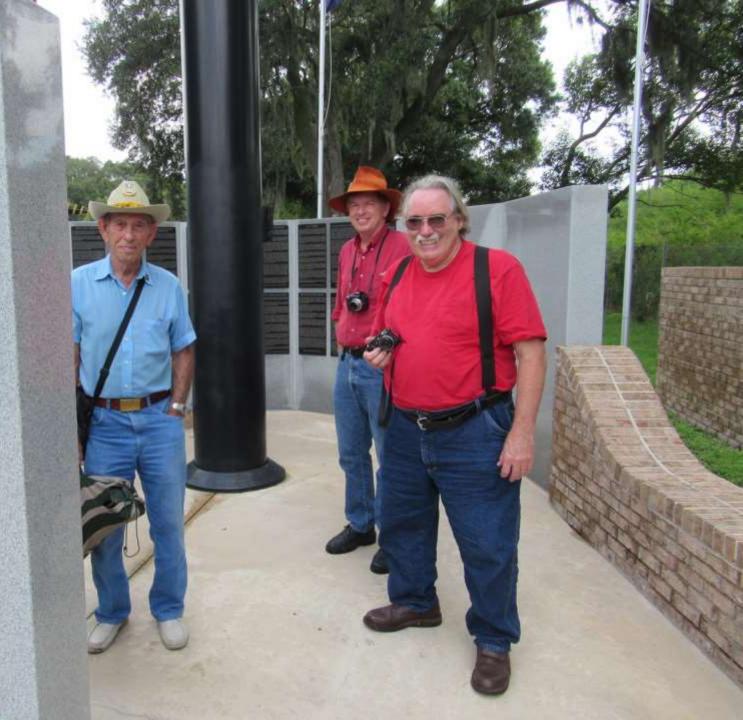

ONEEDERATE

We were met by Black Confederate patriot, Al McCray.

Al gave us a brief and thought-provoking commentary on the events of recent days.

DRPORATIONS