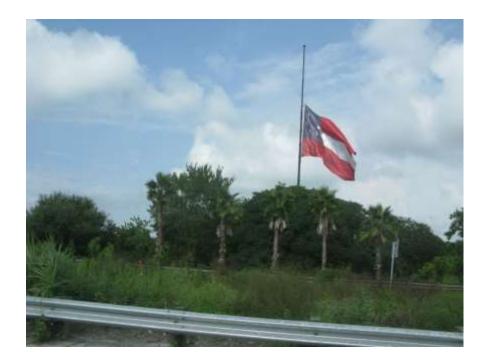

# **Free Florida First** at the Tampa Confederate Memorial Park July 30, 2015

The First National Confederate Flag was flying at half-mast, presumably for the Black Confederate patriot, Anthony Hervey who was run off the road and killed on the way home from a flag rally and who will be buried on Sunday, August 2, 2015.