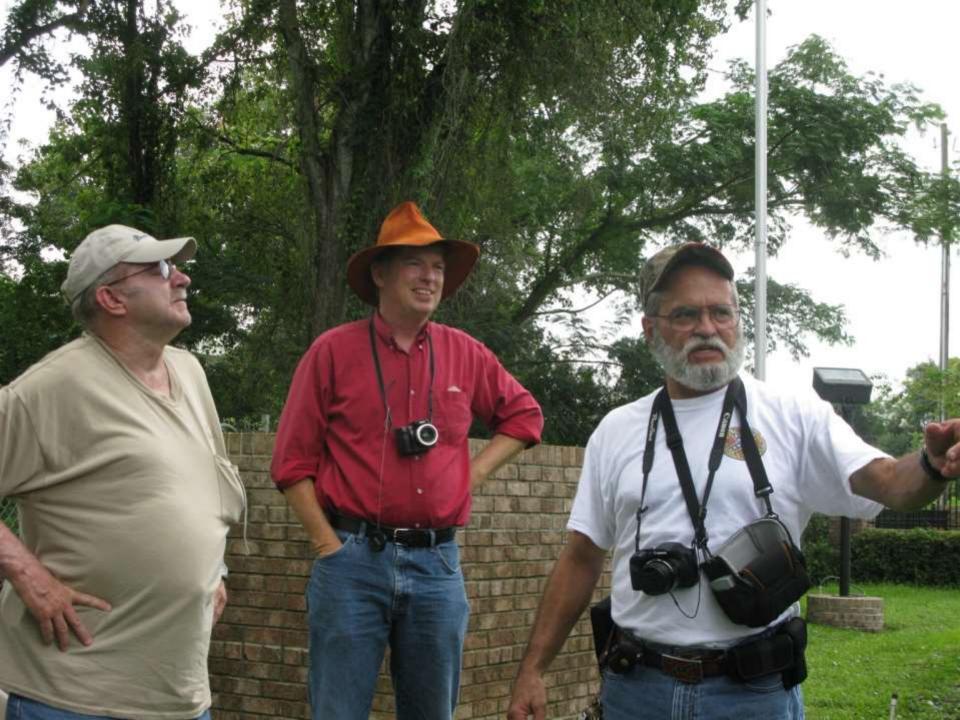

ONEEDERATE

We were met by Black Confederate patriot, Al McCray.

Al gave us a brief and thought-provoking commentary on the events of recent days.

DRPORATIONS